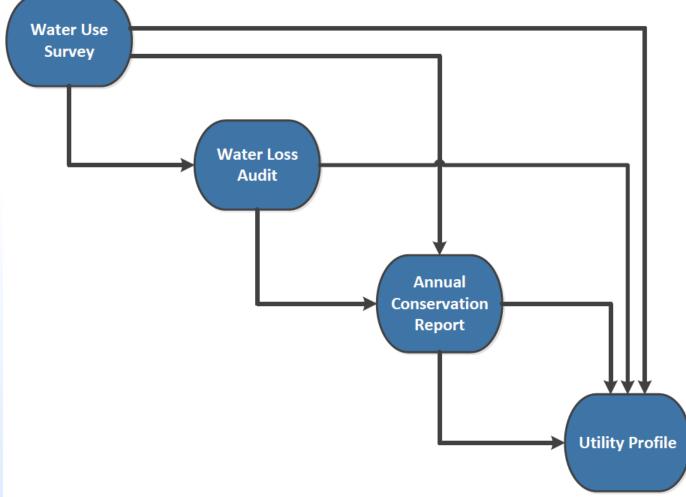

## Loss, Use and Conservation Application (LUC)

### **LUC Application & Reports**