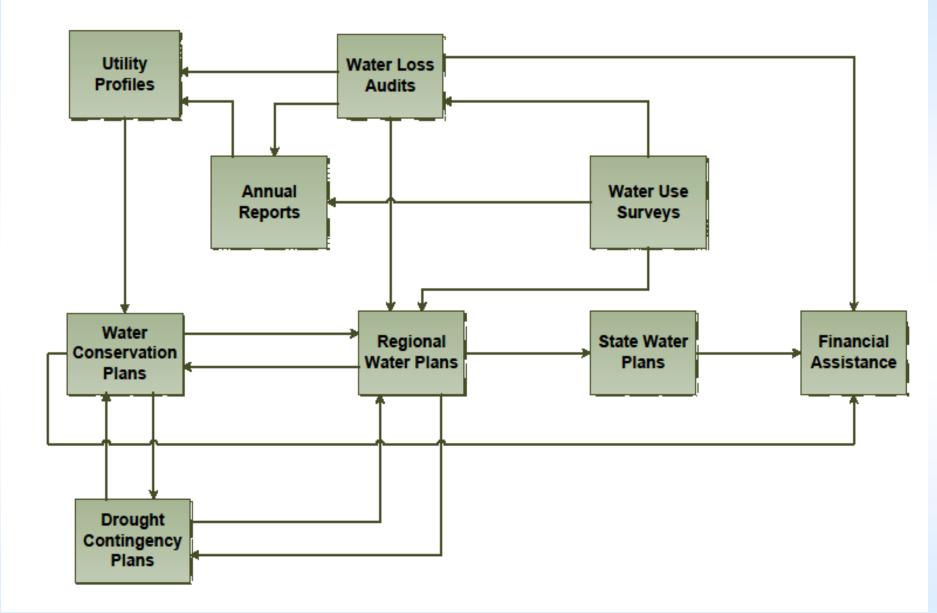

### Water Loss & Conservation Data by Year

- by Entity
- by County
- by Region
- by Population
  - <10,000
  - 10,000 to 49,999
  - 50,000 to 99,999
  - ->=100,000
- Statewide